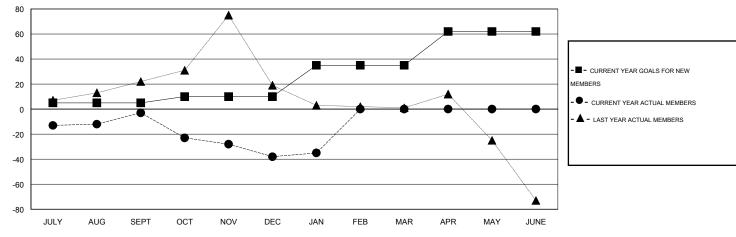

#### GOALS AND ACTUAL MEMBERS CUMULATIVE

| DROPPED CLUBS: 2  DROPPED MEMBERS |         | 38 CLUBS OF 89 ADDED 1 OR MORE NEW MEMBERS | GENDER DISTRIBU<br>MALE<br>FEMALE     | UTION<br>1,390 (71.50%)<br>554 (28.50%) |            |
|-----------------------------------|---------|--------------------------------------------|---------------------------------------|-----------------------------------------|------------|
| DECEASED CLUB CANCELLED           | 11<br>0 | CLICK HERE FOR HEALTH ASSESSMENT DATA      | FAMILY UNIT MEMBERS HEAD OF HOUSEHOLD |                                         | 261<br>129 |
| OTHER TOTAL                       | 117     |                                            | NON-HEAD OF HOUSEHOL                  | 132                                     |            |